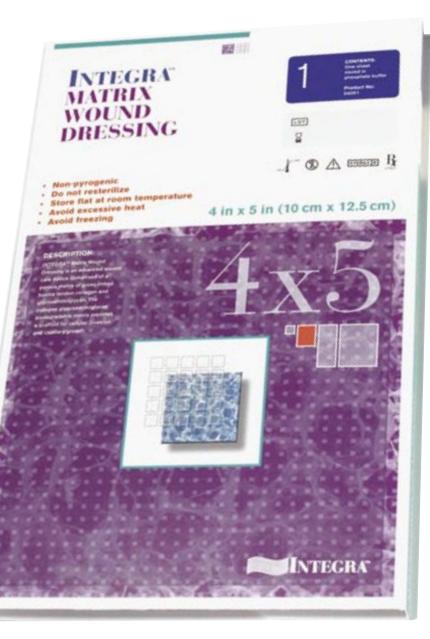

### **HOW SUPPLIED**

INTEGRA<sup>™</sup> Marix Wound Dressing is supplied sterile, in single use, double peel packages containing phosphate buffer. INTEGRA<sup>™</sup> Matrix Wound Dressing is available in the following sizes:

| Product Codes | Sizes            |                   | Quantity    |
|---------------|------------------|-------------------|-------------|
| 52021         | 2 inch x 2 inch  | (5 cm x 5 cm)     | 1 unit/box  |
| 52025         | 2 inch x 2 inch  | (5 cm x 5 cm)     | 5 units/box |
| 54051         | 4 inch x 5 inch  | (10 cm x 12.5 cm) | 1 unit/box  |
| 54055         | 4 inch x 5 inch  | (10 cm x 12.5 cm) | 5 units/box |
| 54101         | 4 inch x 10 inch | (10 cm x 25 cm)   | 1 unit/box  |
| 54105         | 4 inch x 10 inch | (10 cm x 25 cm)   | 5 units/box |
| 58101         | 8 inch x 10 inch | (20 cm x 25 cm)   | 1 unit/box  |
| 58105         | 8 inch x 10 inch | (20 cm x 25 cm)   | 5 units/box |
|               |                  |                   |             |