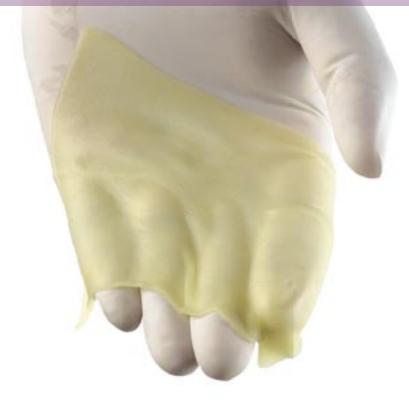

### DESCRIPTION

INTEGRA<sup>™</sup> Matrix Wound Dressing is an advanced wound care device comprised of a porous matrix of cross-linked bovine tendon collagen and glycosaminoglycan. The collagen-glycosaminoglycan biodegradable matrix provides a scaffold for cellular invasion and capillary growth.

# INDICATIONS

INTEGRA<sup>™</sup> Matrix Wound Dressing is indicated for the management of wounds including: partial and full-thickness wounds, pressure ulcers, venous ulcers, diabetic ulcers, chronic vascular ulcers, tunneled/undermined wounds, surgical wounds (donor sites/grafts, post-Moh's surgery, post-laser surgery, podiatric, wound dehiscence), trauma wounds (abrasions, lacerations, second-degree burns, skin tears) and draining wounds. The device is intended for one-time use.